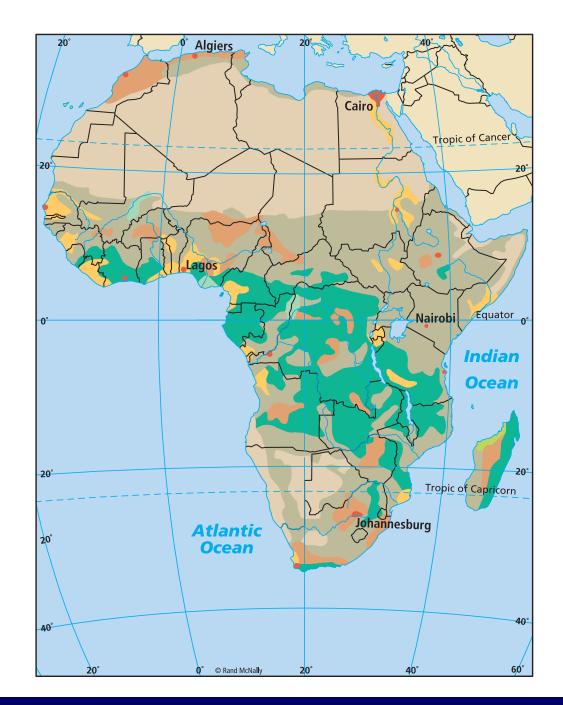

Cairo

Lagos

**Johannesburg** 

Nairobi

7,937,000

3,038,000

6,758,000

3,888,000

## **Climate**

Touch the correct answer for each question below. Touch the "Map" button if you need help.

**Activity** 

• • •

Madagascar does NOT feature one of the following climates. Which is it?

A Highlands

Tropical

Moderate

The northern portion of Africa is dominated by which climate?

Polar

Continental

**C** Dry

Which two cities share a similar climate?

Algiers and Cairo

**B** Johannesburg **C** Nairobi and and Lagos

**Algiers** 

None

What climate do visitors to the Cape of Good Hope experience?

Moderate

**B** Continental

C Tropical